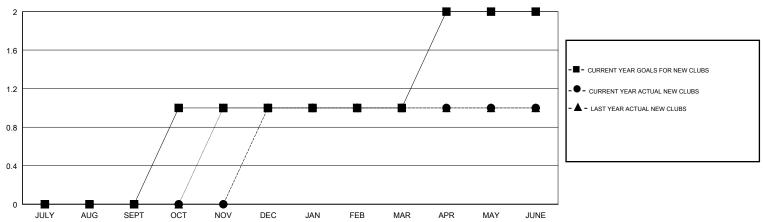

#### GOALS AND ACTUAL NEW CLUBS CUMULATIVE

## HOWARD HUDSON LOCATION CALIFORNIA

**GMT CA** 

| Clubs                 |               |           |               | Members               |                           |                         |                                                    |
|-----------------------|---------------|-----------|---------------|-----------------------|---------------------------|-------------------------|----------------------------------------------------|
| RESULTS FOR 2017-2018 |               |           |               | RESULTS FOR 2017-2018 |                           |                         |                                                    |
| QUARTER               | NEW CLUB GOAL | NEW CLUBS | DROPPED CLUBS | QUARTER               | MEMBER GROWTH NET<br>GOAL | MEMBER GROWTH<br>ACTUAL | DROPPED<br>MEMBERS ACTUAL<br>(including transfers) |
| JULY/AUG/SEPT         | 0             | 0         | 0             | JULY/AUG/SEPT         | 0                         | 25                      | 56                                                 |
| OCT/NOV/DEC           | 1             | 1         | 0             | OCT/NOV/DEC           | 20                        | 48                      | 23                                                 |
| JAN/FEB/MAR           | 0             | 0         | 0             | JAN/FEB/MAR           | 25                        | 43                      | 36                                                 |
| APR/MAY/JUNE          | 1             | 0         | 0             | APR/MAY/JUNE          | -5                        | 47                      | 53                                                 |