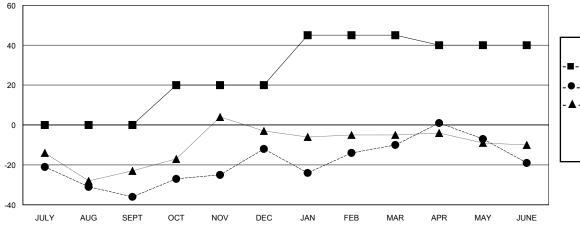

### GOALS AND ACTUAL MEMBERS CUMULATIVE

| -■- MEMBER GROWTH NET GOAL        |
|-----------------------------------|
| - ● - MEMBER GROWTH ACTUAL        |
| - ▲ - LAST YEAR MEMBERSHIP ACTUAL |
|                                   |
|                                   |
|                                   |

## HOWARD HUDSON LOCATION CALIFORNIA

**GMT CA** 

| Clubs                 |               |           |               | Members               |                           |                         |                                                    |
|-----------------------|---------------|-----------|---------------|-----------------------|---------------------------|-------------------------|----------------------------------------------------|
| RESULTS FOR 2017-2018 |               |           |               | RESULTS FOR 2017-2018 |                           |                         |                                                    |
| QUARTER               | NEW CLUB GOAL | NEW CLUBS | DROPPED CLUBS | QUARTER               | MEMBER GROWTH NET<br>GOAL | MEMBER GROWTH<br>ACTUAL | DROPPED<br>MEMBERS ACTUAL<br>(including transfers) |
| JULY/AUG/SEPT         | 0             | 0         | 0             | JULY/AUG/SEPT         | 0                         | 25                      | 56                                                 |
| OCT/NOV/DEC           | 1             | 1         | 0             | OCT/NOV/DEC           | 20                        | 48                      | 23                                                 |
| JAN/FEB/MAR           | 0             | 0         | 0             | JAN/FEB/MAR           | 25                        | 43                      | 36                                                 |
| APR/MAY/JUNE          | 1             | 0         | 0             | APR/MAY/JUNE          | -5                        | 47                      | 53                                                 |